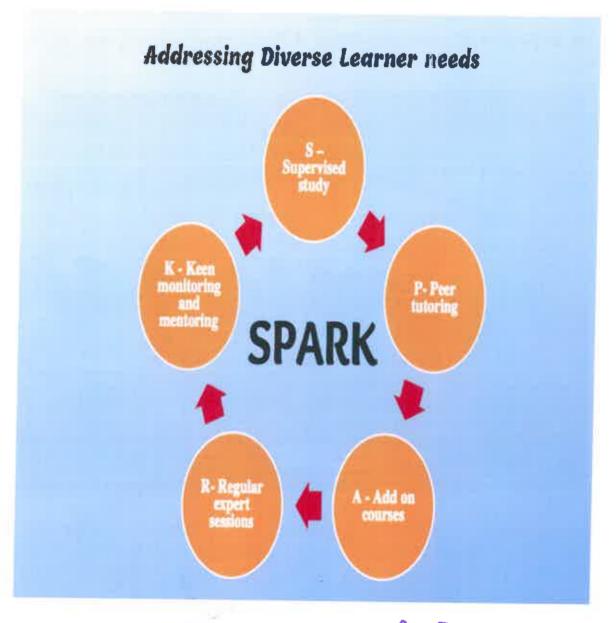

r, Mumbal - 400 071.



Socially Useful Productive Work (SUPW)

Dr. Reni Francis

Principal

Mahatma Education Society's Pillai College of Education & Research Chembur, Mumbal - 400 071.



**Dramatization** 

Dr. Reni Francis

Principal

Mahatma Education Society's
Pillai College of Education & Research
Chembur, Mumbal - 400 071.



Field trip - Experiential Learning

Dr. Reni Francis

Principal

Mahatma Education Society's

Pillal College of Education & Research

Chembur, Mumbai - 400 071.



#### **MAHATMA EDUCATION SOCIETY'S** PILLAI COLLEGE OF EDUCATION & RES

Chembur Naka, Mumbai - 400 071 Tel.: 2522 4856 / 2522 8414 Fax: 2522 9587

Website: www.pcer.ac.in

NCTE:- WRC/5-6/2k300 dated: 15/01/2001, NCTE College Code No:-113125



#### Addressing Diverse Learner Needs at PCER, Chembur



The Rent Popular

Principal Mahatma Education Society's Pillai College of Education & Research Chembur, Mumbai - 400 071.

#### Addressing Diverse Learner Needs at PCER, Chembur – SPARK

#### **Supervised Study**

Students as per their pedagogy or tutorials come together to be a part of the supervised study. The Mentor/ Guide conducts regularly the Supervised Study and is reflected in the Timetable. The Mentor/ Guide provides learning tasks such as preparation of notes, preparation of lesson plans, teaching aids, learning resources.



Dr. Reni Francis
Principal
Mahatma Education Society's
Pillal College of Education & Research
Chembur, Mumbal - 400 071.

#### Addressing Diverse Learner Needs at PCER, Chembur - SPARK

#### **Peer Tutoring**

Peer learning is an important aspect in learni