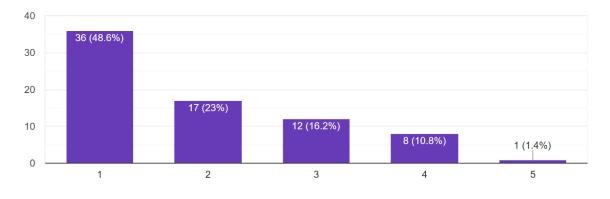

How do you rate the overall effectiveness of Practice Teaching done at MES's PCER, Chembur 74 responses

How do you rate the overall effectiveness of Placements at MES's PCER, Chembur 74 responses