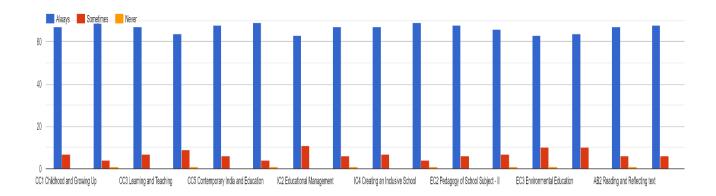

# Feedback Analysis 2019-20

Were the teachers effective in meeting the academic needs of the students?

Have the teachers given appropriate feedback about your progress in academics?

How do you rate the overall effectiveness of academic facilities available in MES's PCER, Chembur 74 responses