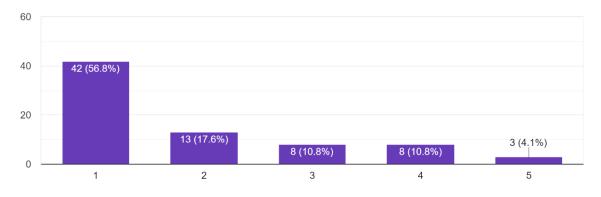

# MES's Pillai College of Education and Research

#### Chembur

# Feedback Analysis 2019-20

Were the teachers effective in meeting the academic needs of the students?



Have the teachers given appropriate feedback about your progress in academics?



How do you rate the overall effectiveness of academic facilities available in MES's PCER, Chembur 74 responses



How do you rate the overall effectiveness of Practice Teaching done at MES's PCER, Chembur 74 responses



How do you rate the overall effectiveness of Placements at MES's PCER, Chembur 74 responses



## How do you rate the Library facility? 74 responses



## How do you rate the Administration facility? 74 responses