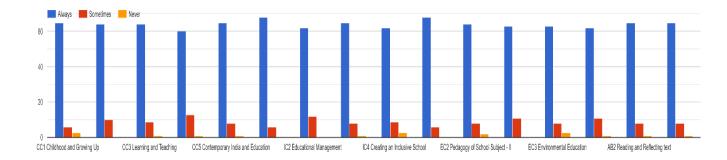

# Feedback Analysis 2019-20

Were the teachers effective in meeting the academic needs of the students?

Have the teachers given appropriate feedback about your progress in academics?

How do you rate the overall effectiveness of academic facilities available in MES's PCER, Chembur 74 responses