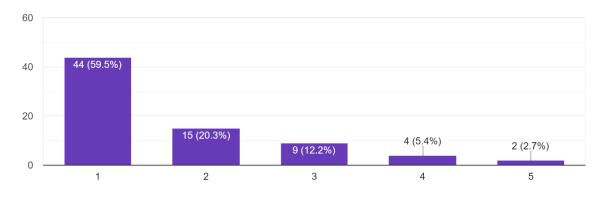

# MES's Pillai College of Education and Research

#### Chembur

# Feedback Analysis 2019-20

Were the teachers effective in meeting the academic needs of the students?



Have the teachers given appropriate feedback about your progress in academics?



How do you rate the overall effectiveness of academic facilities available in MES's PCER, Chembur 74 responses



How do you rate the overall effectiveness of Practice Teaching done at MES's PCER, Chembur 74 responses



How do you rate the overall effectiveness of Placements at MES's PCER, Chembur 74 responses



## How do you rate the Library facility? 74 responses



## How do you rate the Administration facility? 74 responses