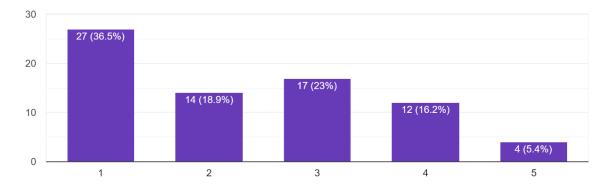

# Feedback Analysis 2019-20

Were the teachers effective in meeting the academic needs of the students?

Have the teachers given appropriate feedback about your progress in academics?

How do you rate the overall effectiveness of academic facilities available in MES's PCER, Chembur 74 responses