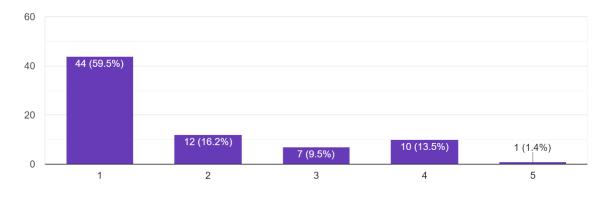

# MES's Pillai College of Education and Research

#### Chembur

# Feedback Analysis 2019-20

Were the teachers effective in meeting the academic needs of the students?



Have the teachers given appropriate feedback about your progress in academics?



How do you rate the overall effectiveness of academic facilities available in MES's PCER, Chembur 74 responses



How do you rate the overall effectiveness of Practice Teaching done at MES's PCER, Chembur 74 responses



How do you rate the overall effectiveness of Placements at MES's PCER, Chembur 74 responses



## How do you rate the Library facility? 74 responses



## How do you rate the Administration facility? 74 responses