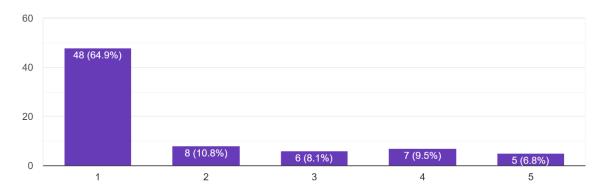

# MES's Pillai College of Education and Research

#### Chembur

# Feedback Analysis 2019-20

Were the teachers effective in meeting the academic needs of the students?



Have the teachers given appropriate feedback about your progress in academics?



How do you rate the overall effectiveness of academic facilities available in MES's PCER, Chembur 74 responses



How do you rate the overall effectiveness of Practice Teaching done at MES's PCER, Chembur 74 responses



How do you rate the overall effectiveness of Placements at MES's PCER, Chembur 74 responses



## How do you rate the Library facility? 74 responses



## How do you rate the Administration facility? 74 responses